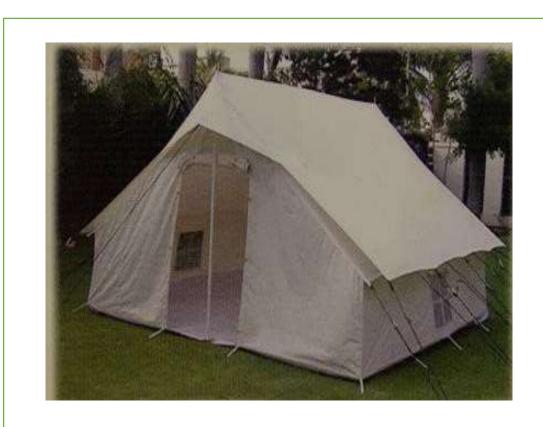

# **Package 2: Preparedness of Health Centers**

For the purpose of the Treatment Centers, NTT has designed a 40' X 21' hospital/medical tent (see picture 1). This tent can accommodate patients with an arrangement of 18 beds (see Layout design).

Picture: Hospital / Medical Tent