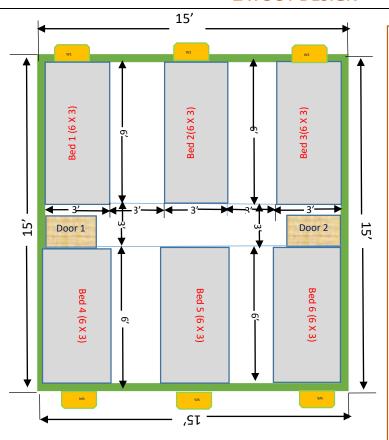

## Package 1: Preparedness of Isolation Centers

Considering the nature of the Covid-19 pandemic, NTT, has designed a 15' X 15' shelter tent (see picture) for the accommodation of 6 people with appropriate social distancing. In this tent, the 6'X3' beds can be set-up at the distance of minimum 3 feet (see layout design).

#### **LAYOUT DESIGN**

The layout design clearly depicts that the 6 beds of size 6X3 feet can be fitted with a gap of minimum 3 feet between each bed and a walking distance of 3 feet across the doors. The tent is designed with 2 doors and 6 windows for sufficient air flow and ventilation. The camps can be established with a required number of tents as per the accommodation required, based on the number of patients and land available. The Package comprises of a set of 1 shelter tent, 2 toilet tents, 1 shower tent and 1 Store tent and 1 canopy tent.