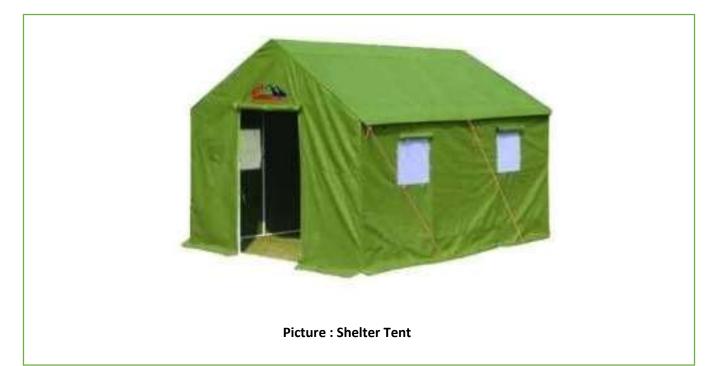

## Package 1: Preparedness of Isolation Centers

Considering the nature of the Covid-19 pandemic, NTT, has designed a 15' X 15' shelter tent (see picture) for the accommodation of 6 people with appropriate social distancing. In this tent, the 6'X3' beds can be set-up at the distance of minimum 3 feet (see layout design).

#### **DETAIL SPECIFICATIONS**

i. Main Tent (15' X 15' Shelter/Isolation Tent) to accommodate patients

Name of Product: SHELTER / ISOLATION TENT
PRODUCT CODE: NTT 001

| Size   |         |                  |                     |  |  |  |  |
|--------|---------|------------------|---------------------|--|--|--|--|
| Length | Breadth | Centre<br>Height | Side Wall<br>Height |  |  |  |  |
| 15 ft  | 15 ft   | 9 ft             | 6 ft                |  |  |  |  |