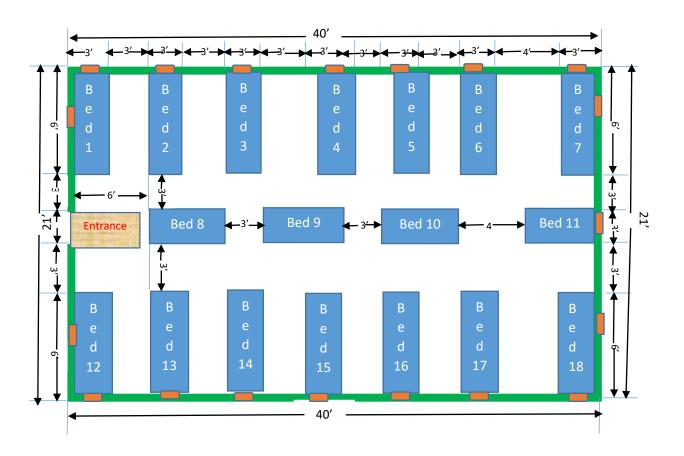

#### **LAYOUT DESIGN**

The layout design depicts that 18 beds of size 6X3 feet can be fitted with a gap of minimum 3 feet between each bed and a walking distance of minimum 3 feet. The tent is designed with an entrance at the center for the front sided whereas the windows can be sited in the required number for sufficient air flow and ventilation. The camps can be established with a required number of tents as per the accommodation required, based on the number of patients and land available. The Package comprises of a set of 1 hospital tent, 6 toilet tents, 2 shower tents and 2 Store tents and 2 canopy tents.