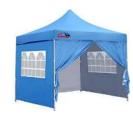

## Package 1: Preparedness of Isolation Centers

Considering the nature of the Covid-19 pandemic, NTT, has designed a 15' X 15' shelter tent (see picture) for the accommodation of 6 people with appropriate social distancing. In this tent, the 6'X3' beds can be set-up at the distance of minimum 3 feet (see layout design).

#### **LAYOUT DESIGN**

The layout design clearly depicts that the 6 beds of size 6X3 feet can be fitted with a gap of minimum 3 feet between each bed and a walking distance of 3 feet across the doors. The tent is designed with 2 doors and 6 windows for sufficient air flow and ventilation. The camps can be established with a required number of tents as per the accommodation required, based on the number of patients and land available. The Package comprises of a set of 1 shelter tent, 2 toilet tents, 1 shower tent and 1 Store tent and 1 canopy tent.